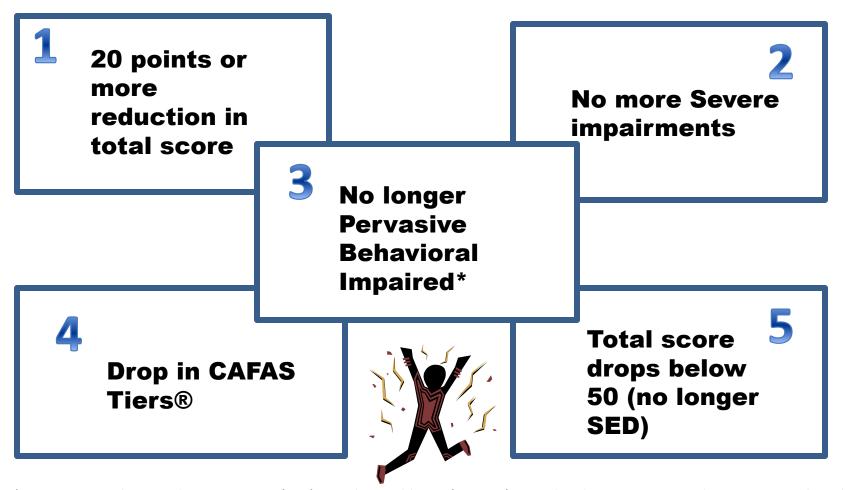

## Causes for Celebration! 5 CAFAS® Ways to Determine Success

<sup>\*</sup> Pervasive Behavioral Impairment (PBI) is indicated by 20's or 30's in School, Home AND Behavior Towards Others

Copyright ©2006. Multi-Health Systems Inc. All rights reserved. Not to be translated or reproduced in whole or part, stored in a retrieval system, or transmitted in any form or by any means, photocopying, mechanical, electronic, recording or otherwise, without prior permission in writing from Multi-Health Systems Inc. Applications for written permission should be directed in writing to Multi-Health Systems Inc. at 3770 Victoria Park Avenue, Toronto, Ontario M2H 3M6, Canada.